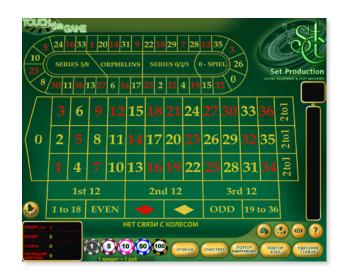

## **BETTING TERMINAL**

The traditional Alaska is more than just a Multiplayer system, it's also a Multigame machine.

Alaska is a touch-betting terminal intended to allow gamblers betting on live Roulette wheels remotely from slot area (or another area) inside the casino. Such gaming machine is a good solution for those gamblers wishing to try the atmosphere of live Roulette without leaving slot area without disrupting their own privacy. This way more gamblers will be involved in live game. Beside live wheels Alaska can be also connected to Automatic Roulette wheels. The traditional Alaska is more than just a Multiplayer system, it's also a Multigame machine. Beside the Roulette multi-wheel interface (the gambler can bet on up to 4 live wheels), It can be equipped with 8 card games.

#### **Roulette tables**

- Up to 4 live roulette tables
- 4 layout colors